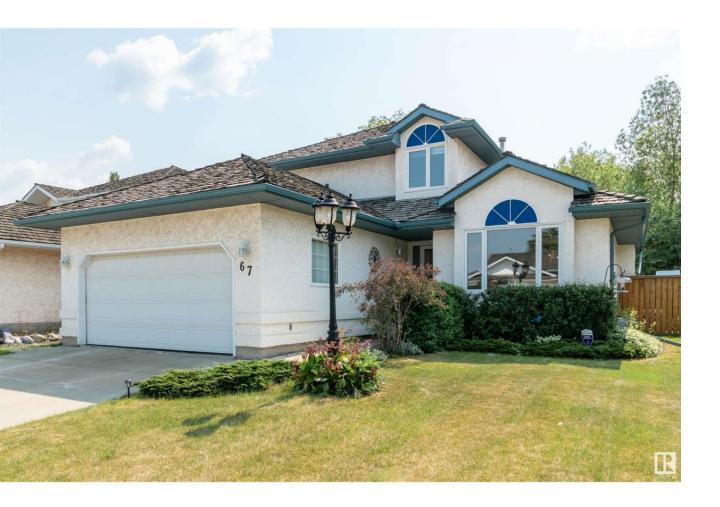

## Sherwood Park Alberta

\$689,900

Come see this RENOVATED beauty in prestigious Nottingham!! Prime location for this fabulous 2 storey home! Huge entry way, spacious living room and open dining area. NEW luxury vinyl plank flooring throughout most of this beautiful home and new light fixtures. Featuring a GORGEOUS KITCHEN! Modernly designed with new cabinets, Quartz countertops with coffee bar & brand new appliances. Large family room. Total of 4 bedrooms & 4 beautiful bathrooms. The Primary Bedroom has a walk-in closet & lovely ensuite. Situated on a large lot! PRIVATE & BEAUTIFUL BACKYARD! Newer deck & mature trees. FULLY FINISHED BASEMENT with Rec Room, den & storage space. Newer windows & eavestroughs have been replaced. Cedar roof is not original & has years remaining. Double attached garage & great curb appeal. You'll love living in one of Sherwood Park's most sought after communities. Close to parks, walking/biking trails, schools & shopping. A perfect home for your growing family!! Visit REALTOR(R) website for more information. (id:6769)