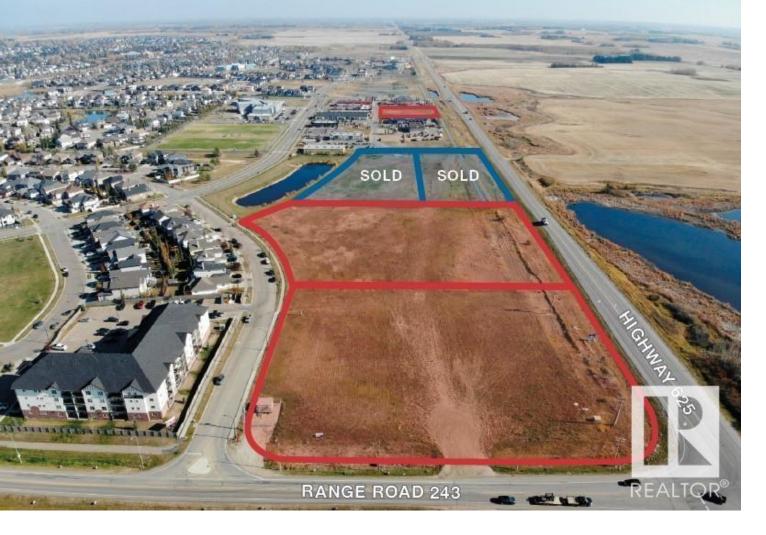

## Beaumont Alberta \$2,100,000

DIRECT EXPOSURE TO HIGHWAY 625 TRAFFIC! Rare opportunity to purchase Commercial (C) and Light Industrial (BLI) zoned land parcels within the growing municipality of Beaumont. Commercial District (C) allows for a wide range of potential uses including retail & service, office uses and much more. Business Light Industrial District (BLI) zoning allows for light industrial uses as well as a multitude of other commercial uses. Up to 9.27 acres available in total, with potential to split in parcels ranging as small as 1.75 acres. Municipal services brought to property line. Ready for immediate development. (id:6769)