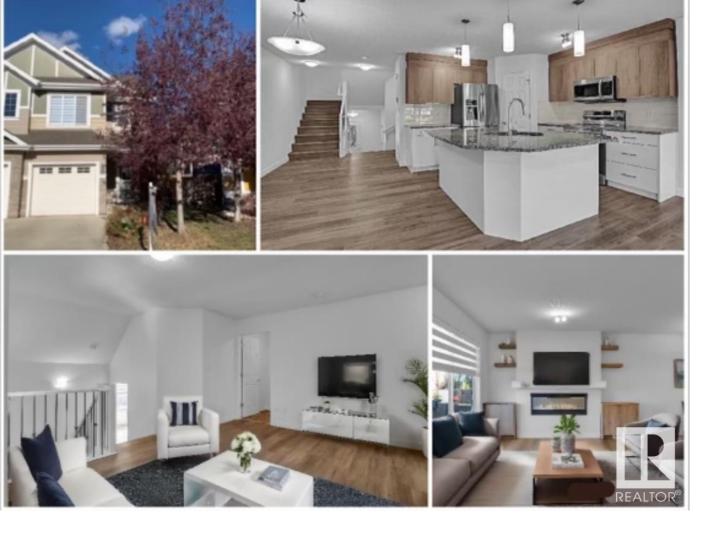

## 6708 21A Avenue Edmonton AB \$489,900

Rare Renovated Lake Summerside half duplex with a fully developed basement. Luxury vinyl plank flooring flows throughout the main & upper floors. Great Room has a modern electric fireplace flanked by stylish display cabinets. Huge granite island perfectly accents the natural wood grain and white cabinets, gleaming white subway tile backsplash & stainless steel appliances. Custom bathroom vanities, with black accent hardware classes things up. Top floor has 3 spacious bedrooms, laundry & a Bonus Room. Freshly painted & ready for immediate possession - just move in, there is nothing to do. Who can afford to finish a basement with today's construction prices? Much more affordable with the basement completed and in the buying price - Family Room & full bathroom. Fenced yard with deck for enjoying family BBQ's! Schools & parks nearby as well as easy access to transit & walkable to shopping center. Stroll over to Lake Summerside after dinner for a swim, beach volleyball or tennis, kayak or fish for trout!