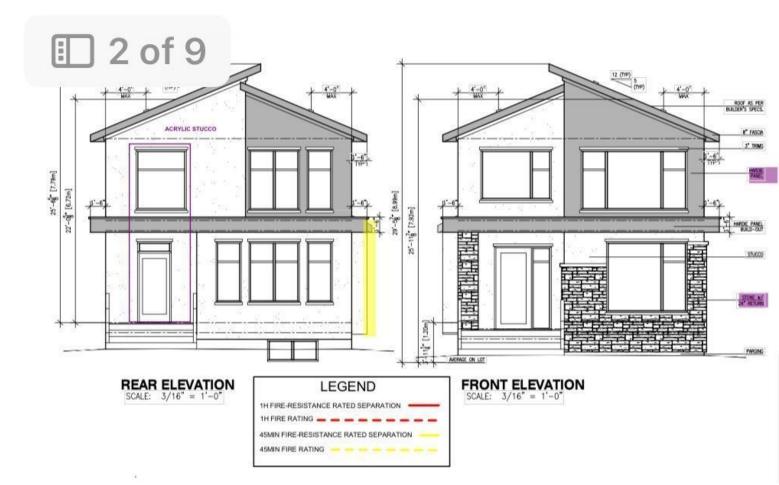

## Edmonton Alberta \$729,000

Welcome to this beautifully crafted Approx. 2,350 sq. ft. home in Crawford Way, Edmonton. Perfectly positioned near top-rated schools, parks, shopping, dining, and recreational amenities. This spacious residence features 4 generous bedrooms and 3 full baths, thoughtfully designed with an open-to-below layout, 9' ceilings on each floor, and an impressive 8' entrance. The main floor boasts a bedroom and full bath, along with a side entrance and a fully equipped spice kitchen. Enjoy privacy and scenic views with a treeline bordering the backyard. This home also includes a fully finished legal basement with an owners suite, adding flexibility and extra space. Elegant feature walls and high-quality finishes add to the charm, making this home a blend of luxury an