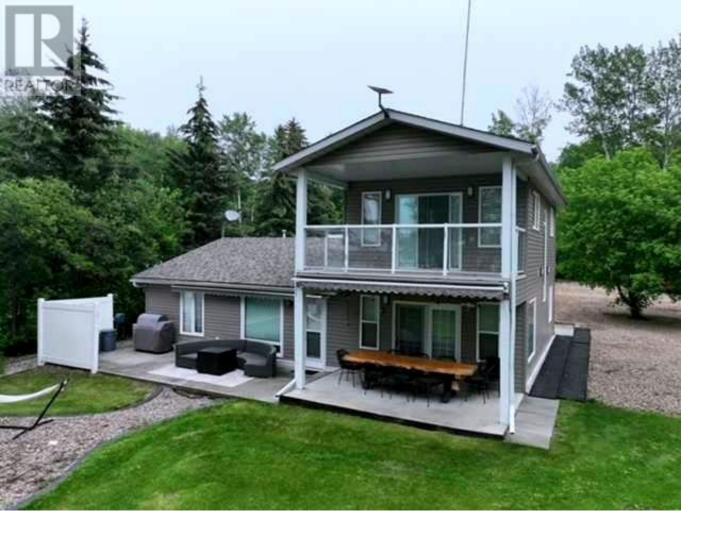

## 671022 Range Road 241 Rural Athabasca County Alberta

\$515,000

Escape to your own private LAKEFRONT paradise on beautiful Baptiste Lake! This extremely well-cared-for property sits on a spacious lot and a half, boasting an impressive 105 feet of pristine lakefront. The heart of the home is the beautifully designed modern kitchen, which flows seamlessly into a large dining room-perfect for hosting family dinners or entertaining guests. The cozy family room offers lake views, creating a warm and inviting space to unwind. The main floor features a large bedroom and a convenient 3-piece bathroom, while two additional bedrooms upstairs provide comfortable accommodations for family and friends. Step outside to enjoy lake life at its finest, with a second-level balcony ideal for morning coffee and a main-level patio to soak in the breathtaking views. After a day on the water, rinse off in the outdoor shower, perfect for sandy toes and sun-soaked afternoons. A detached heated garage offers plenty of storage for your boat and lake toys, and there's ample space for visitors with room for extra RVs and FOUR RV power hookups. With nothing left to do but move in, this turnkey lakefront gem is ready for new owners to start making unforgettable memories. (id:6769)