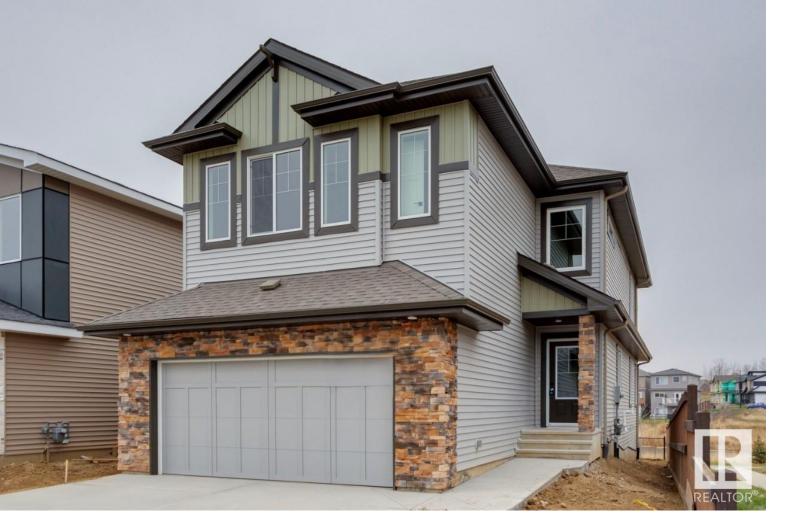

## 672 KINGLET Boulevard Edmonton AB \$669,900

The Atlas home is a 2211 sq. ft. This Evolve model has everything you want and need in a home. Double attached garage with 2 ft added to the width, 9' ceilings on main & lower level & Luxury Vinyl Plank Flooring throughout the main floor. Inviting foyer with coat closet and from garage door access there is a mudroom and a convenient full 3-piece bath with walk-in shower. Across the hallway there is a bedroom and from there it opens up to the open concept Nook, Great Room & Kitchen.Great room with fireplace that comes with a Venetian plaster style feature wall and nook have large windows and a garden door to the back yard. There are two primary bedroom, one with a walk-in closet and a 5-piece ensuite with double sinks, large tub and a walk-in shower w/ glass doors and the other has a walk-in closet and a 3-piece bath, & laundry room on the upper floor.