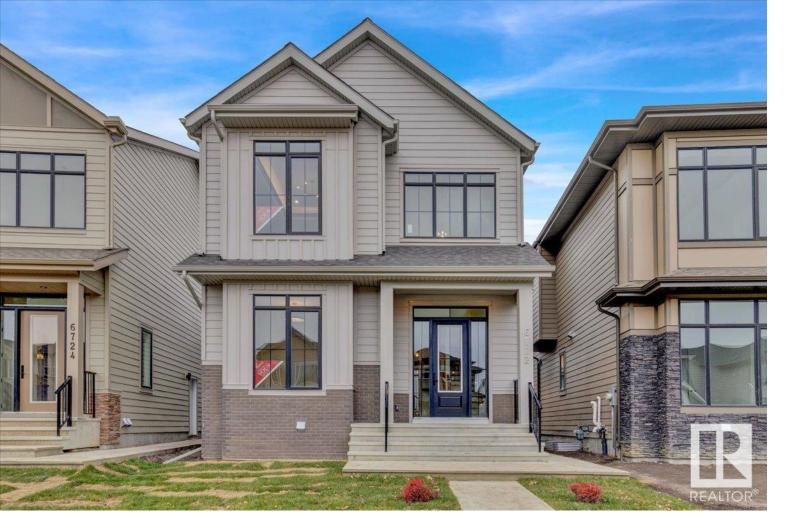

## 6722 Crawford Way Edmonton AB \$918,800

Welcome to Chappelle! This brand new home offers luxurious living of over 2,250 sqft above ground + over 1,070 sqft of fully finished basement + FULLY FINISHED GARDEN SUITE above the detached garage! Featuring 6 bedrooms + 4 baths, SECOND KITCHEN, DESIGNATED MUDROOM & \$5,500 APPLIANCE CREDIT in the main house! The main living rm features wide windows, modern lighting & feature wall electric fireplace, a full size bedroom & 3pc bath! The MODERN ISLAND KITCHEN offers a BREAKFAST NOOK, MODERN CABINETRY & WALK-IN PANTRY featuring QUARTZ COUNTERTOPS & CEERAMIC BACKSPLASH! Upstairs offers a luxurious Primary bdrm w/ luxurious 5-pc ensuite w/ double vanity, soaker tub & ceramic tiled standup shower + WALK-IN CLOSET W/ BUILT-IN ORGANIZERS! 2 bdrms & 1 common bath! the rooms are designed w/ a feature wall & built-in closet organizers! The fully finished bsmt offers a SECOND KITCHEN designed for extra living space! The beautiful GARDEN SUITE is like another home on its own w/ 2 bdrms, 4-pc bath, KITCHEN & laundry!