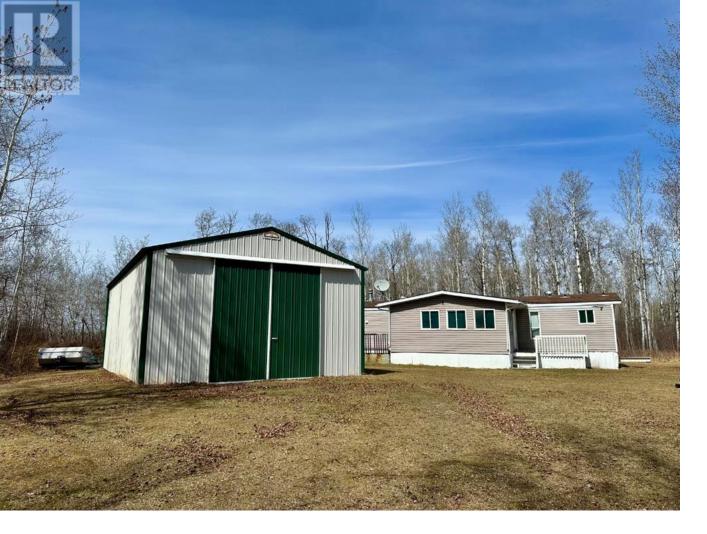

## 67238 881 Highway Rural Lac La Biche County Alberta

\$300,000

This 8.5-acre lakefront property in Lac La Biche County, offers 2000 feet of lakefront on Lac La Biche Lake. It's an ideal location for a vacation property or residential living. Property features mature hardwoods and evergreens, providing natural beauty and seclusion. With an easily accessible shoreline, you can enjoy swimming in the lake all summer and ice fishing all winter. Located just 15 minutes east of Lac La Biche on Highway 881, this 3 bedroom 2 bathroom mobile home offers 1335sqft of living space as well as a 36x24 metal sided pole shed with double doors and mezzanine. Perfect for summer parties in the garage and storage for all the toys. Yard is landscaped and there's a path that leads you to a private camping spot along the lakeshore complete with 30amp power. Call today for your personal viewing of this property! (id:6769)