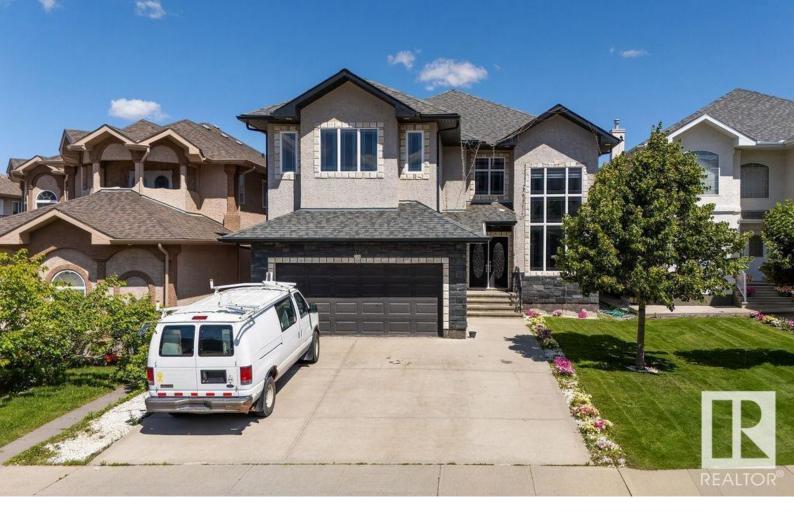

## Edmonton Alberta

\$820,000

Welcome to your dream home in Summerside! This stunning 2,887 sq ft (above grade) custom-built gem offers 5 spacious bedrooms, including a main-floor bedroom & office--perfect for multi-generational living or working from home. The elegant main floor features formal living & family rooms, a bright dining area, and a chef's kitchen with generous prep space. Upstairs, retreat to a luxurious primary suite with a spa-inspired 5-piece ensuite, plus three more bedrooms, a versatile loft, and another full bath. Adding incredible value, this home also features a fully finished 2-bedroom basement with a separate side entrance--ideal for extended family, guests, or future rental potential. Enjoy the convenience of an oversized double garage, and over 2,887 sq ft of thoughtfully designed living space. Located on a quiet street close to parks, schools, and shopping. Move-in ready and perfect for your growing family--don't miss out! (id:6769)