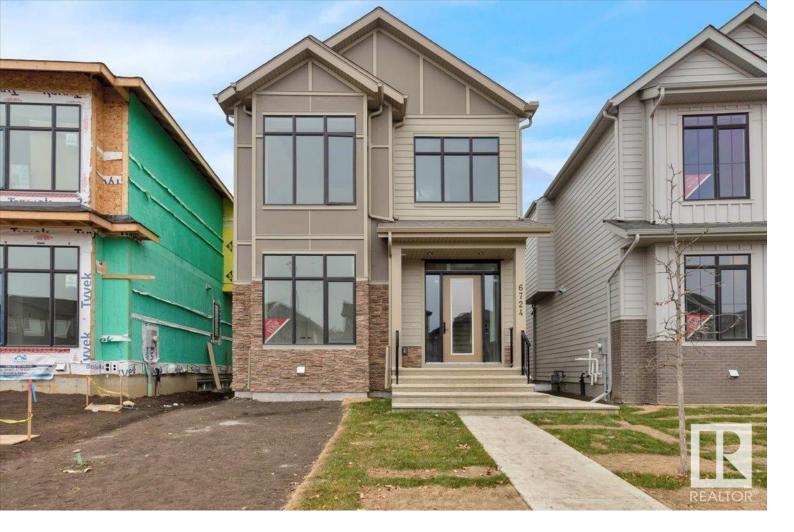

## 6724 Crawford Way Edmonton AB

Welcome to Chappelle! This brand new home offers luxurious living space of almost 3,000 sqft above ground + over 1,176 sqft of fully finished basement! Featuring 7 bedrooms + 5 baths, SECOND KITCHEN, DESIGNATED MUDROOM/COATROOM & \$5,500 APPLIANCE CREDIT, this home has it all! The foyer leads you to the open concept main floor - the main living rm features wide windows, modern lighting & feature wall electric fireplace, a full size bedroom & 3pc bath! The MODERN ISLAND KITCHEN offers a BREAKFAST NOOK, MODERN CABINETRY & WALK-IN PANTRY featuring QUARTZ COUNTERTOPS & MOSAIC BACKSPLASH! Upstairs offers a luxurious Primary bdrm w/ luxurious 5-pc ensuite w/ double vanity, soaker tub & ceramic tiled standup shower + WALK-IN CLOSET W/ BUILT-IN ORGANIZERS! 3 more bedrooms + 2 full baths, Bonus Room and Laundry Room complete the second flr! The basement offers the SECOND KITCHEN, 2 large bedrooms & a full bath! This is perfect home for your growing family! Close to all amenities! Listing Presented By: