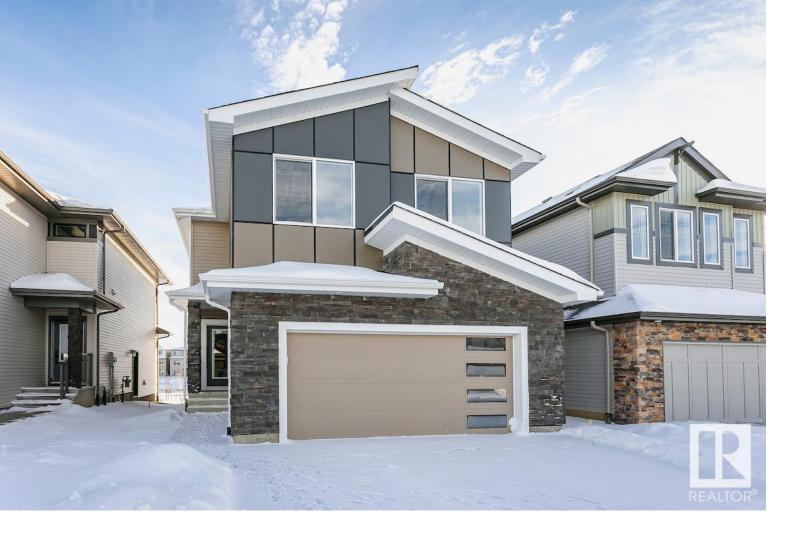

## Edmonton Alberta

\$659,900

This exceptional two-storey home located in the beautiful community of Kinglet by Big Lake offers luxury and thoughtful design, situated on a pond backing lot with serene pond views. The main floor includes a welcoming front entry with an impressive open-to-below foyer, a central flex room ideal for a home office or studio, and a designer kitchen with coffered ceilings, a large island, and a seamless flow to the dining area and great room. A walk-through mudroom and pantry add convenience with upgraded melamine shelving and built in bench. Upstairs, you'll find 3 bedrooms, a full bathroom with dual vanities, a central bonus room, and walk in laundry. The spacious primary bedroom boasts a five-piece ensuite with dual vanities, a soaker tub, and direct access to a large walk-in closet. Lastly, a separate entrance is added with 9' basement ceilings for future development. (id:6769)