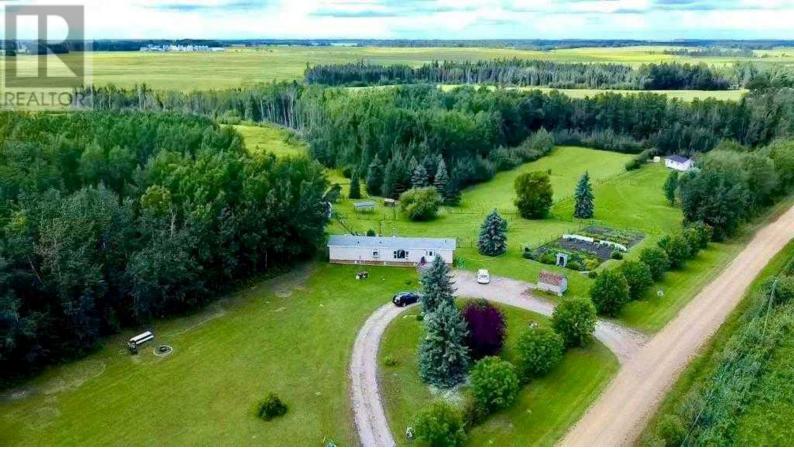

## 674006 Range Rd 170 Rural Athabasca County Alberta

\$359,000

Welcome to your peaceful country retreat in a great location! This bright and inviting 3 bedrooms, 2 bathrooms home is nestled on 5 acre property, offering you the perfect blend of tranquility and convenience. As you step inside, you feel the warm and homely atmosphere that this well-kept home exudes. The wood stove adds coziness making it an ideal spot to relax. The spacious living areas are flooded with natural light, creating a welcoming ambiance. The primary bedroom boasts an ensuite bathroom and two additional bedrooms with plenty of space. Outside, you will discover a beautiful rear deck overlooking the picturesque surroundings. It is the perfect spot to sip your morning coffee. The property also features walking trails, allowing you to explore the natural beauty that surrounds you. Gather around the firepit and enjoy the family times. There is a garden ready for your creativity to bloom. Additionally, there is a chicken coop for those interested in embracing sustainable living. Multiple sheds provide ample storage space for all your outdoor equipment. Located just off highway 55, 25 minutes from Lac La Biche and 35 minutes from Athabasca. Don't miss out on this great opportunity! Schedule your private viewing and experience the serenity of this beautiful country home. (id:6769)