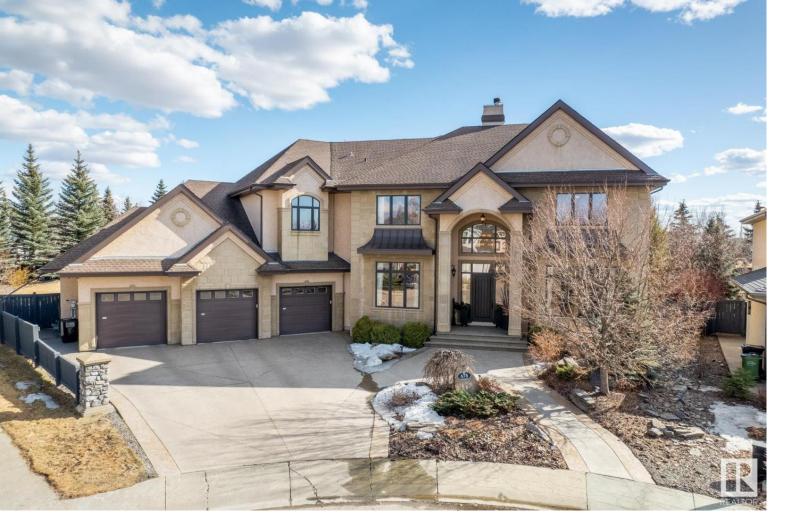

## 678 TODD Landing Edmonton AB

\$2,218,800

INCREDIBLE ONCE-IN-A-LIFETIME OPPORTUNITY to own nearly 1/2 AN ACRE in a mature & established SW neighborhood. This stunning property boasts over 6,200sf ABOVE GRADE w/ 8,500+sf TTL LIVING SPACE. Rear south exposure enhances the bright living room w/ soaring windows & a vaulted ceiling. Kitchen has top-of-the-line appliances & cabinetry plus numerous prep areas. Upstairs find widened stairwells/hallways & 4 generous bdrms w/ built-in desks, walk-in closets & private bthrms. Primary suite is a dream w/ spa-like ensuite, huge closet & balcony. Entertain downstairs w/ lrg rec space, wet bar, theatre rm, gym, 5th bdrm & flex rm. Extra space w/ upper loft/exercise studio, main flr craft/flex rm & 2nd flr office w/ a view. Enjoy a private treed yard bursting w/ perennials & boasting a H2O feature, numerous seating areas & access to walking trail (Ester Starkman & William Irwin Elementary in view). And for car lovers, enjoy an o/s 5 car bay w/ room for a lift, work bench, full car wash bay & storage galore.