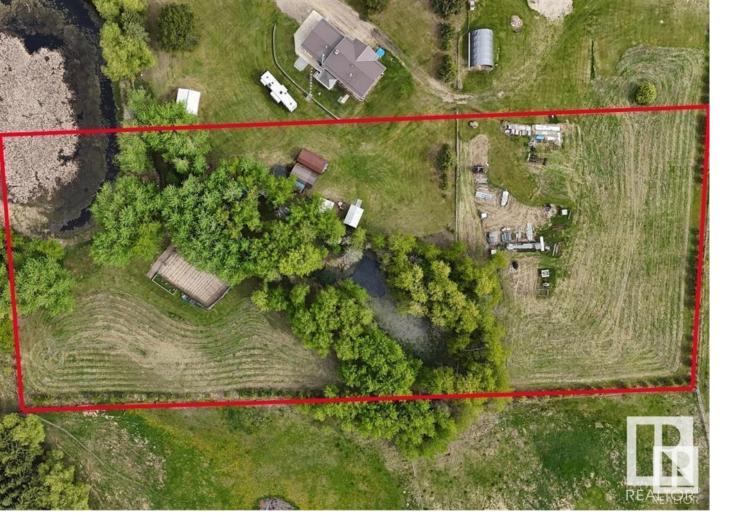

## Rural Parkland County Alberta \$189,900

3.14 acres in Hycrest Place I, only 10 minutes northwest of Stony Plain. This lot is partially treed, partially cleared, with a large pond, huge garden and various outbuildings. Power and gas are at the property line. Fenced on 3 sides. Close to fishing and nature trails (walking, cross country skiing & horseback riding) at Chickakoo Lake Recreation Area. An easy 5 minute drive to Yellowhead Highway and only a 20 minutes to Edmonton. (id:6769)