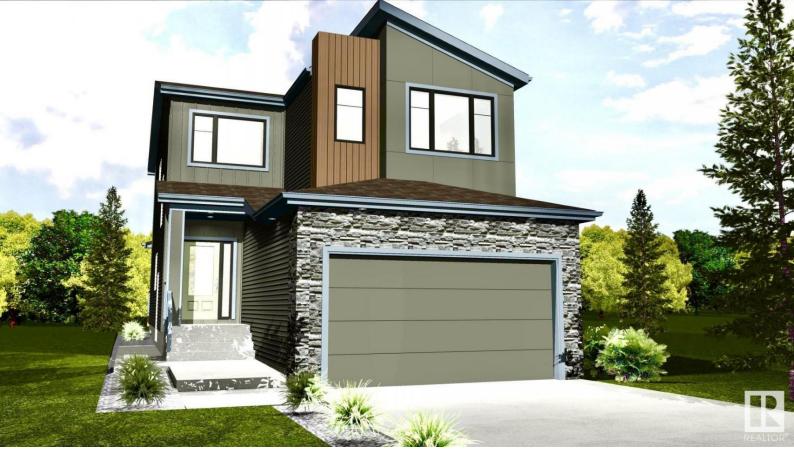

## 68 Edgefield Way St. Albert AB

\$669.900

Welcome home to Erin Ridge North, one of St Albert's most desirable communities, close to amenities, shopping & parks. This custom built 2131 sqft home has been meticulously designed & crafted. The main floor has an open to above entry, mud room w built in bench, main floor Den, walk through pantry & open concept kitchen, beautiful living room w coffered ceiling and electric Fireplace. The gourmet kitchen has ample cabinets, gorgeous quartz counters w waterfall & top of the line appliances, including gas cooktop, built-in oven & microwave. The second floor houses the Owner's Suite w recessed ceiling, walk-in closet & luxurious Ensuite w double sinks, glass shower & freestanding tub. There are 2 more generous bedrooms, one with walk-in closet, full bath, convenient Second Floor Laundry & Bonus Room (could be turned into 4th Bedroom if needed). This home comes complete with 24x21 double attached garage & deck. You still have the chance to pick paint colours, fixtures etc in time for a late June possession.