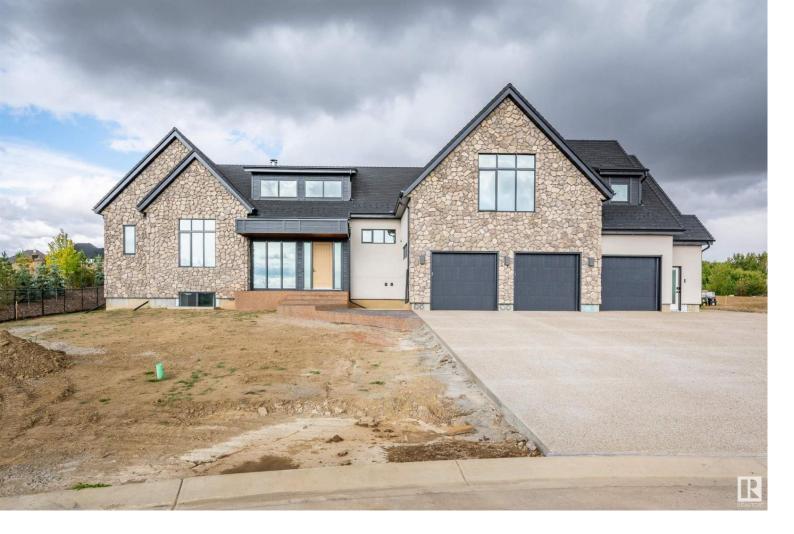

## 68 Pinnacle Summit 54403 RR 251 Rural Sturgeon County AB

\$2,499,000

Exquisite, custom-built dream home in picturesque Pinnacle Ridge Estates. This stunning home boasts an urban chalet style, executive raised bungalow with an attached secondary suite on a premium lot. Interior features include 10ft ceilings on main and 9ft on lower floors, 18ft vaulted ceiling in living area, showcasing a Renaissance Rumford premium wood burning fireplace for cozy evenings. There's so much more, 5 spacious bedrooms each with walk-in closets, 5 full bathrooms, powder room, iron railings on a white oak floating staircase, birch custom cabinetry, 8ft doors, heated bathroom floors. Dropped gym space with gym flooring, roughed in for golf simulator. High end appliances, plumbing, lighting, double garage with EV outlets and gas heating rough-in. Covered patio, heated, rough in for outdoor kitchen (gas/electric), infrared heaters, hot tub and irrigation rough in. Wonderful community near playground, trails and Sturgeon Golf Club and St.Albert. Perfect for entertaining or quiet, private living.