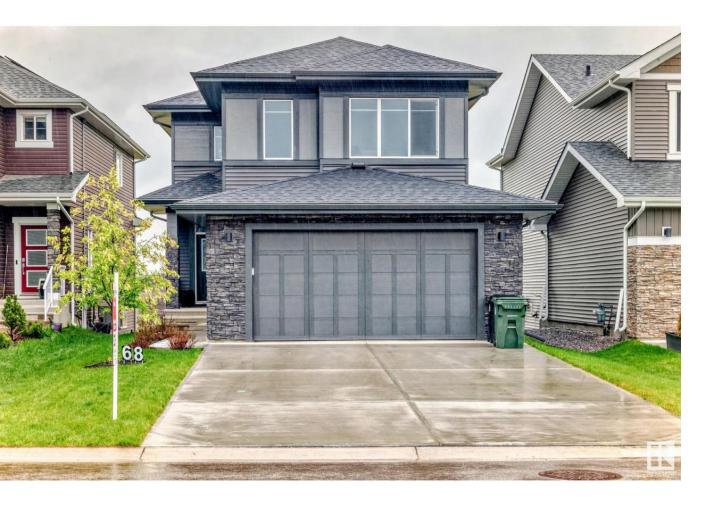

## Spruce Grove Alberta

WALK-OUT BASEMENT... BACKING GREEN SPACE... BETTER THAN NEW with LANDSCAPING, FENCE AND DECK COMPLETED!!! This beauty is located on a quiet street just steps away from Prescott K-9 School. Upgraded finishing including vinyl plank flooring, quartz counter tops, 9' ceilings, electric fireplace and so much more! Main floor features open concept living with loads of windows overlooking the green space, main floor laundry, and walk thru pantry. Upstairs is a huge bonus room, 3 spacious bedrooms, 4 piece bathroom and luxurious ensuite off the primary bedroom. The walk out basement is a blank canvas for future development. Double attached garage offers 8' door to accommodate larger vehicles. This beauty is nearly brand new and move in ready. A must see!!! (id:6769)