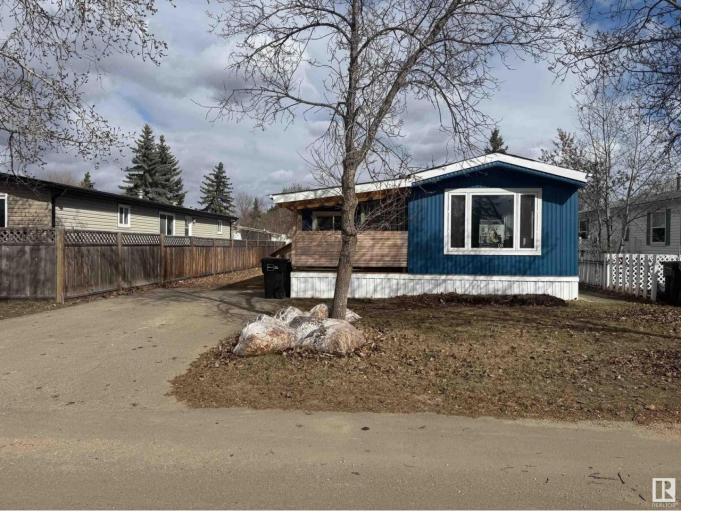

## Edmonton Alberta

\$88,000

Welcome to Maple Ridge Mobile Home Community—a perfect family haven! This charming 3-bedroom, 1-bath mobile home boasts 924 sq ft of bright, open living space, featuring a spacious living room and kitchen flooded with natural light from large windows. Enjoy cozy evenings by fireplace in the living area, and savor modern updates like plank flooring and stylish wall accents. An attached addition (not included in the square footage) offers a welcoming foyer and a comfortable family/sun room with brand-new carpeting and a second electric fireplace for extra warmth. Outside you will find a large updated covered porch, a parking pad, storage shed and your own private yard space. Located directly across the street from a huge park, community garden and playground. Don't miss out on this enticing opportunity for a young family's dream home! (id:6769)