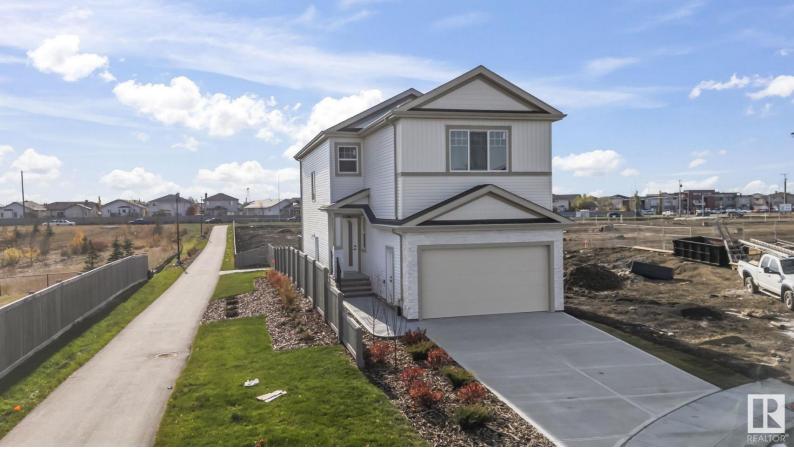

## 6803 169 Avenue Edmonton AB

\$649,900

Welcome to this Gorgeous MOVE IN READY house with lux finishings in sought after neighborhood SCHONSEE. This 2150 Sq. ft house with no residential at back+ and also it comes with FRONT & BACK LANDSCAPING, WINDOW COVERINGS, High end APPLIANCES, PARTIAL FENCE and FINISHED DECK with STEPS. This homes offers lots of upgrades like Open to Above ceiling in living room with Electric Fireplace and stone feature wall, Maple railing, WATERFALL quartz COUNTERTOP on both sides, gas stove, MDF shelves and Vinyl floor through out the house, Beautiful Chandeliers in whole house and lots of windows which allows natural sunlight.. Along with 1 bedroom and half bathroom on main floor, Upstairs it comes with 3 Bedrooms, Bonus room and 2 full bathrooms including Ensuite and Laundry up top for convenience. This house already has the SEPARATE ENTRANCE TO BASMENT for future basement development.