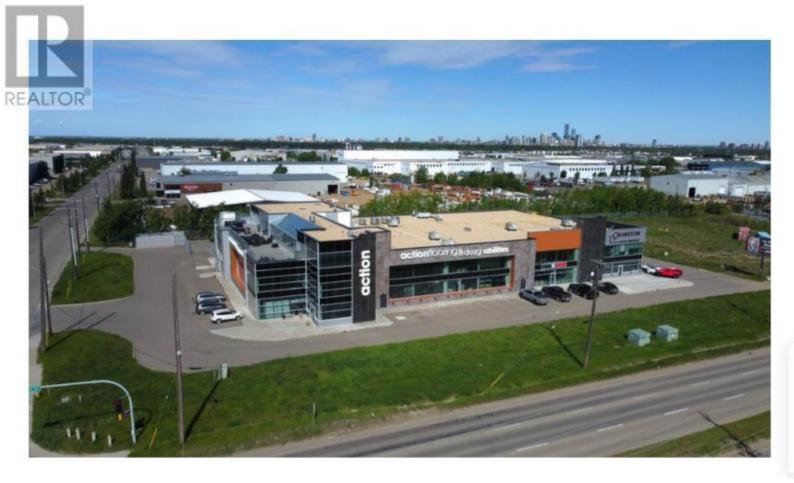

## 6810 50 Street Edmonton Alberta

\$18,500,000

Click brochure link for more details\*\* The Action Flooring Building is a small bay mixed-use property with 57,221 square feet of leasable area on a 4.22 acre site. This opportunity is ideal for a business seeking to occupy the building. It contains office, retail showroom, and warehouse space with 10 loading doors. There are approximately 1.64 acres of excess land on the north side of the site ideally positioned for an expansion, parking lot, or future development. The Property is 14.4% occupied by tenants, with the other 85.6% ready for an owner-user who will benefit from the in-place income. The Property is located on the northwest corner of 68th Avenue and 50th Street, a high traffic intersection travelled by 29,200 vehicles per day. Situated in the Roper Industrial node, the Property is only 2km from Whitemud Drive (Highway 14) and 6km from Anthony Henday Drive. (id:6769)