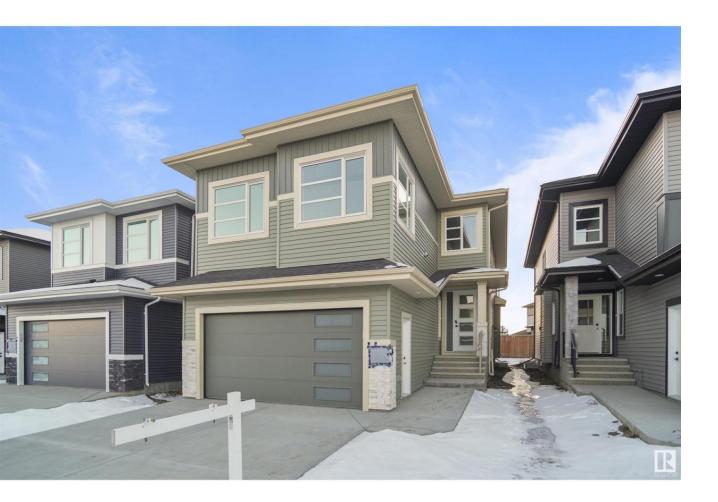

## Edmonton Alberta

This is the perfect brand new custom built 2 story by Royal Luxury Homes located in a upscale new area of the Kin at Schonsee located close to all amenities. Fabulous floor plan loaded engineered hardwood, ceramic tile, quartz, and an abundance of windows. This home has a open concept in the family room and 9 ft main floor ceilings. This plan gives you a huge kitchen/nook area with bright cabinets, walkthrough Spice Kitchen overlooking the great room w/an attractive fireplace. The main floor den is convenient for family office use. Upstairs are 4 bedrooms plus a large bonus room!! The primary suite is beautifully planned w/a sumptuous 5 pce ensuite and double vanity. The garage is over sized. Great street appeal w/nice roof lines & stone trim. Great view! Excellent Value!! \*\*\* Photos used are from a previously built home , colors and finsihins may vary \*\*\* (id:6769)