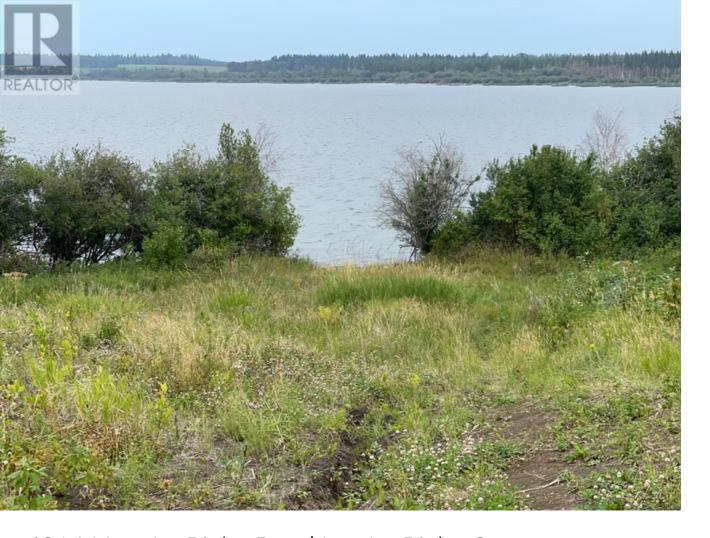

## 68144 Lac La Biche Rural Lac La Biche County Alberta

\$415,000

Located On Lac La Biche Lake - This Gorgeous Lot is Secluded with beautiful trees (poplar, Birch and Spruce. Leaving you with a gorgeous view of the lake to the west. This Lot has had drainage and a road put in giving you complete giving you year round road road access to your 25 acres and a cleared area for your building site. Walk down your driveway to the water to fish, swim or launch your boat! There is a bird sanctuary near by! Enjoy lake view, birds, wildlife and nature and build your dream home; Don't wait call today !!! (id:6769)