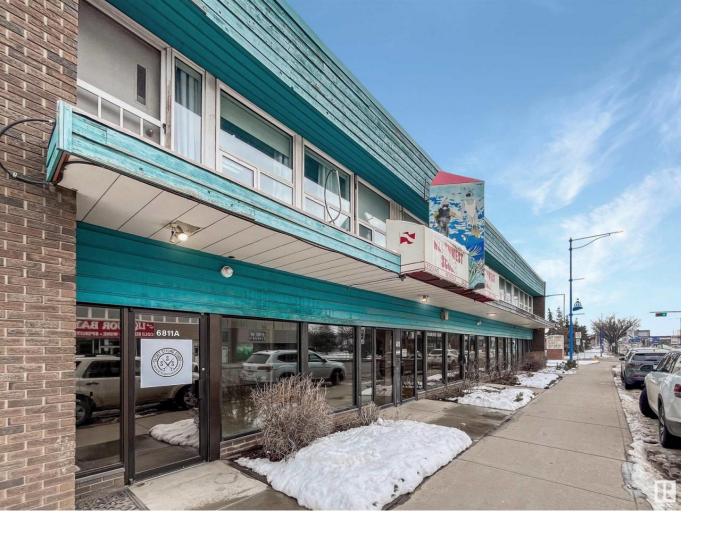

## Edmonton Alberta \$895,000

Located on Calgary Trail, this high-visibility location enhances your brand and draws the attention to your business that you deserve. Features: 14' ceilings, an open concept layout, and two 10' x 12' overhead doors for easy access. Exclusive use parking at the rear appropriate for 4-5 vehicles, and street parking is available at the front of the building and on the sides of the block. There is also supplemental rental income from the 774 SF tenant upstairs, who has performed beautiful improvements to the space. There is an additional 987 SF unit on the second floor, available for extra storage or rental potential. (id:6769)