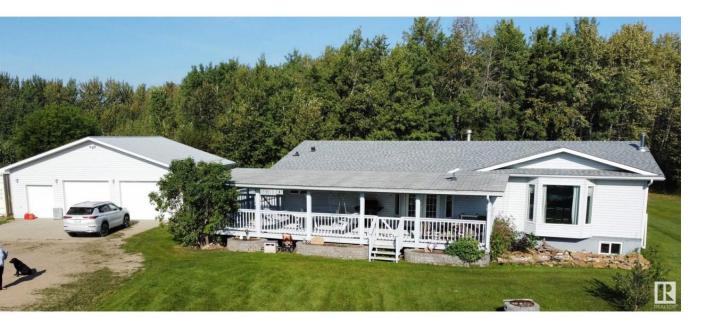

## Rural Athabasca County Alberta

Full quarter section 160 acres with a 1994 remodelled home and triple door garage available just North of Atmore Alberta. This remodelled 1580sq ft bungalow has been mostly remodelled and updated! This is 5 bedroom home with plenty of space for you and your family to enjoy the beautiful peace and privacy this home and property offers! Walk out of your front door onto one of your 450 sq ft covered decks! There are views of nature everywhere you look! Enjoy the space of your triple car garage, insulated and heated with 220 power, 1152sqft of working space and indoor parking! The land itself is 20 acres cleared and currently planted in oats. The remainder is approximately 4 acres of yard site and the rest of the quarter is a boreal forest mix with some trails going through. Enjoy your pond with water feature from your balcony, pick a few apples from your apple tree and sit back and enjoy the quiet and serenity. (id:6769)