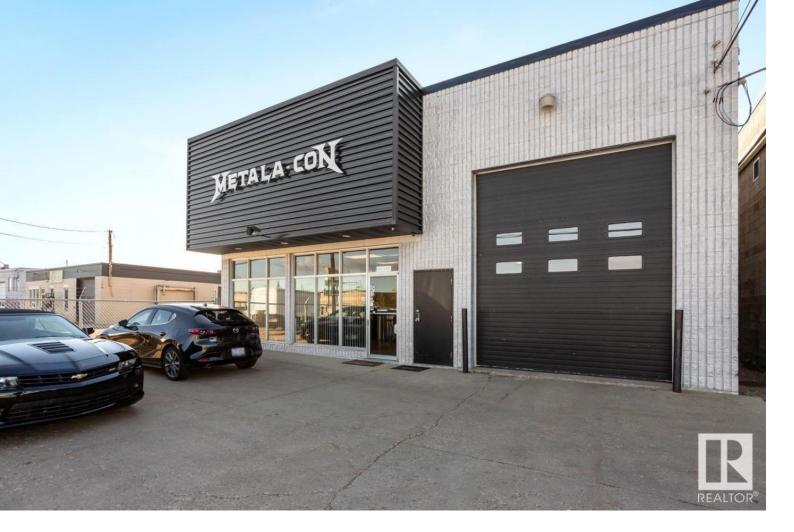

## Edmonton Alberta

\$1,099,702

LOCATED ON .15 ACRES......APPROX 5700 SQ FEET.......JUST OVER 4300 SQ FOOT ON THE MAIN FLOOR.....AMPLE PARKING IN FRONT.....PERFECT CENTRAL LOCATION.....IM zoning.....IMMED OCCUPANCY....FOR SALE/ OR LEASE..... this is a Swiss army knife unit; functional in design, lobby/ admin room, good size office, and 2 piece bathroom in front. Shop has 17' 9 ceilings, 2600+ warehouse with large commercial overhead door 12' wide 14' high. mezzanine added in the back, could have multiple offices, storage rooms 2 more bathrooms (full shower upstairs, and kitchen/ coffee room down, stand alone space ready for immediate occupancy (id:6769)