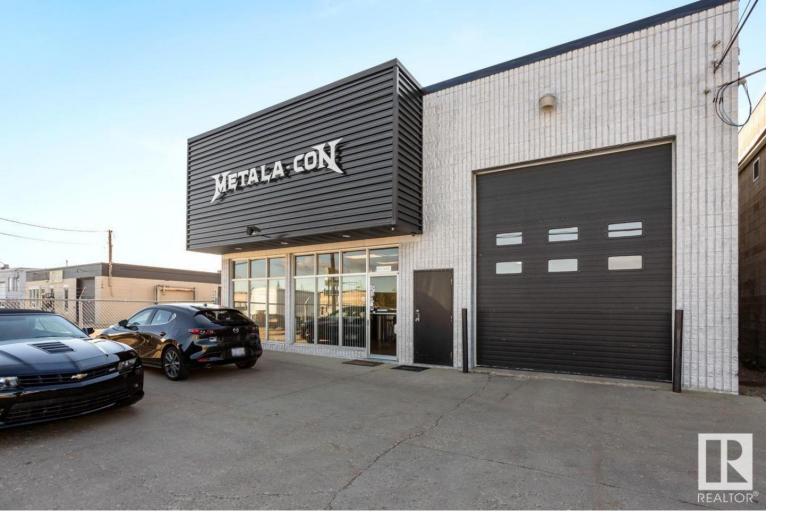

## Edmonton Alberta

\$1,049,702

LOCATED ON .15 ACRES.....APPROX 5700 SQ FEET......JUST OVER 4300 SQ FOOT ON THE MAIN FLOOR.....AMPLE PARKING IN FRONT.....PERFECT CENTRAL LOCATION.....IM zoning.....IMMED OCCUPANCY....FOR SALE/ OR LEASE..... this is a Swiss army knife unit; functional in design, lobby/ admin room, good size office, and 2 piece bathroom in front. Shop has 17' 9 ceilings, 2600+ warehouse with large commercial overhead door 12 ' wide 14' high. mezzanine added in the back, could have multiple offices, storage rooms 2 more bathrooms (full shower upstairs, and kitchen/ coffee room down, stand alone space ready for immediate occupancy (id:6769)