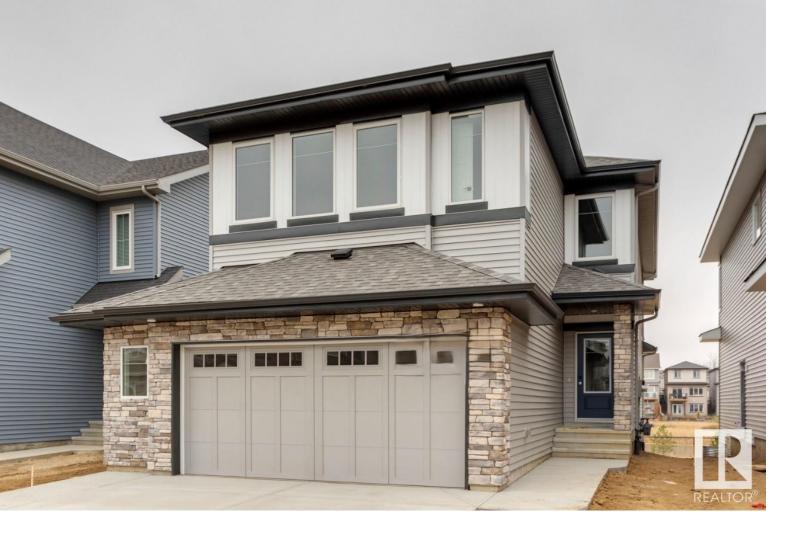

## 684 KINGLET Boulevard Edmonton AB

\$684,900

The Atlas home is 2211 sq. ft., this Evolve model has everything you want and need in a home. Double attached garage with 4' GARAGE LIFESTYLE PACKAGE-4' to width of garage & driveway & 2' to length. Includes 4 keyless light fixtures, 2 standard duplex outlets, 12"X12" plastic floor drain connected to sewer (concrete sloped to drain), hot & cold water taps, man door, exterior light/switch & 3 way switch in garage & a 24X36 picture window, 9 ft. ceilings on main & basement levels, separate side entrance & Luxury Vinyl Plank Flooring throughout the main floor. Inviting foyer with coat closet and from garage door access there is a mudroom and a convenient full 3-piece bath with walk-in shower. Across the hallway there is a bedroom and from there it opens up to the open concept nook, great room with fireplace & kitchen. The primary bedroom has dual walk-in closets and a 5-piece ensuite with double sinks, large tub and a walk-in shower w/ glass doors.