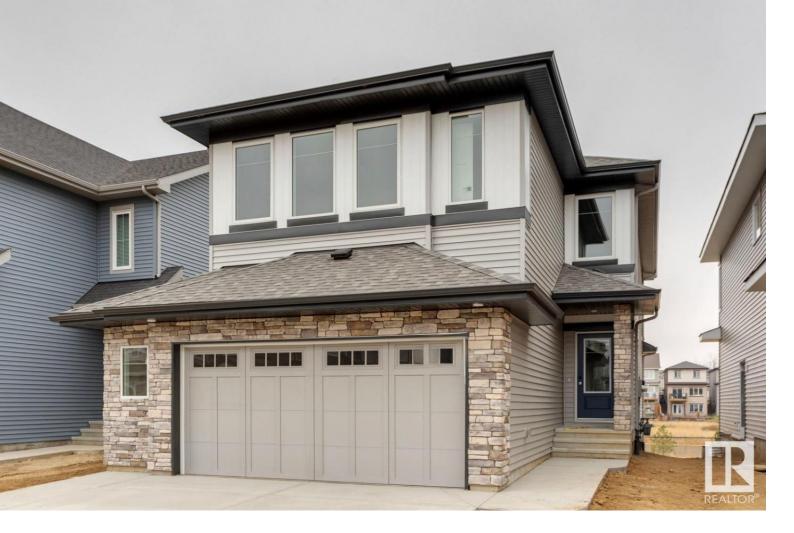

## Edmonton Alberta

\$684,900

The Atlas home is 2211 sq. ft., this Evolve model has everything you want and need in a home. Double attached garage with 4' GARAGE LIFESTYLE PACKAGE-4' to width of garage & driveway & 2' to length. Includes 4 keyless light fixtures, 2 standard duplex outlets, 12X12 plastic floor drain connected to sewer (concrete sloped to drain), hot & cold water taps, man door, exterior light/switch & 3 way switch in garage & a 24X36 picture window, 9 ft. ceilings on main & basement levels, separate side entrance & Luxury Vinyl Plank Flooring throughout the main floor. Inviting foyer with coat closet and from garage door access there is a mudroom and a convenient full 3-piece bath with walk-in shower. Across the hallway there is a bedroom and from there it opens up to the open concept nook, great room with fireplace & kitchen. The primary bedroom has dual walk-in closets and a 5-piece ensuite with double sinks, large tub and a walk-in shower w/ glass doors. photos are representative (id:6769)