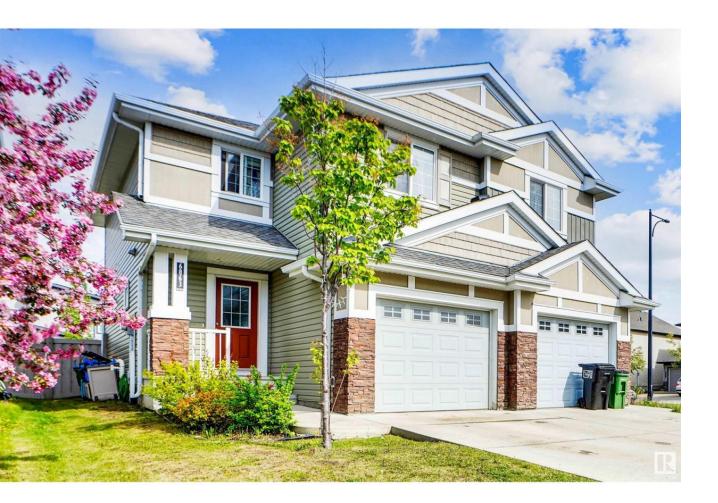

## Edmonton Alberta

\$419,900

Immaculate half duplex in Chappelle, SW Edmonton! This 2-storey home offers over 1300 sqft of living space. It features 3 spacious bedrooms, including a master suite with a walk-in closet and 3pc ensuite. Another full bathroom is upstairs, with a 2pc on the main for guests. The main floor boasts hardwood throughout and a kitchen with a large island and granite countertops. The living room offers plenty of space to relax. The fully finished basement has a large living room, ideal for gatherings. Enjoy the convenience of an attached garage and a large front driveway with ample visitor parking. The massive backyard and back deck are perfect for entertaining or enjoying a quiet coffee. Whether it's your first home, you're downsizing, or seeking an investment, this home truly checks all the boxes! (id:6769)