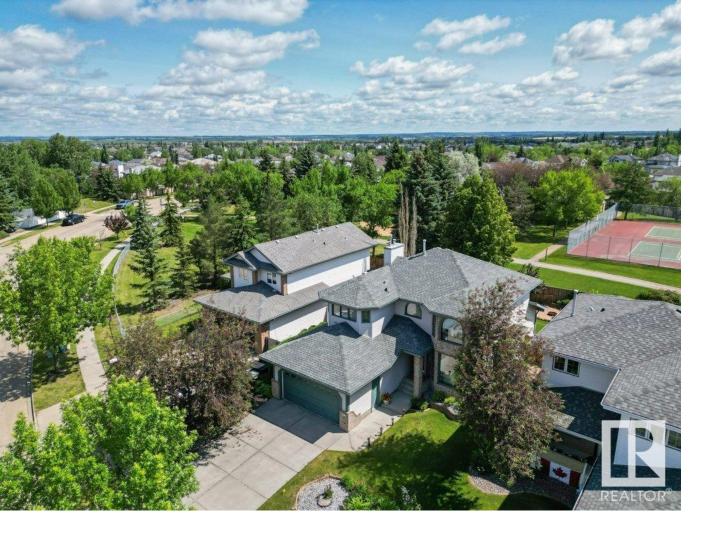

## Sherwood Park Alberta

\$729,900

Are you seeking an impressive two story executive home backing McGhan Park? How about a private gate within of a playground & two tennis/pickleball courts? Walk your dogs here & even skate or play shinny hockey in Winter on the neighbourhood rink! This backyard is full of amazing trees, plants and shrubs: Apple tree, roses, peonies, lilac, Hostas and more. Genuine hardwood flooring covers the living, dining and family room areas. The entry, hallway & mainfloor bathroom flooring has ceramic tile. A v. generous layout and entertainers dream. Large backyard w gorgeous deck partially in shade and part in sun. Two gas fireplaces, one in primary bedroom and other in family room. Terrific entertainers paradise with an almost country club feel in back park area of this home. (id:6769)