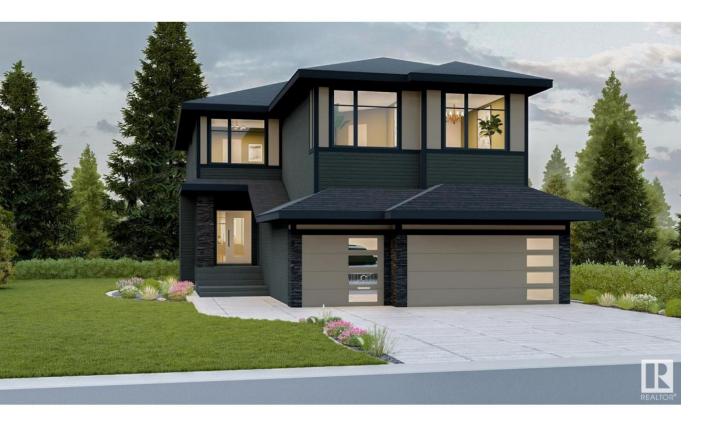

## Edmonton Alberta

Under construction in the final phase of the Estates of Arbours of Keswick, this FOUR bedroom home offers over 2600 developed SQFT and a triple car garage. Features include 9' main and upper ceiling height, main floor Den, 10' central island and built-in appliances in Kitchen. Luxurious primary suite with 5-piece ensuite, free standing soaker tub, tile-base shower and make-up desk. Main bath includes double vanities. Upstairs laundry room includes sink and cabinetry. One lot in the community remains to design and build if this floor plan isn't quite the right fit. (id:6769)