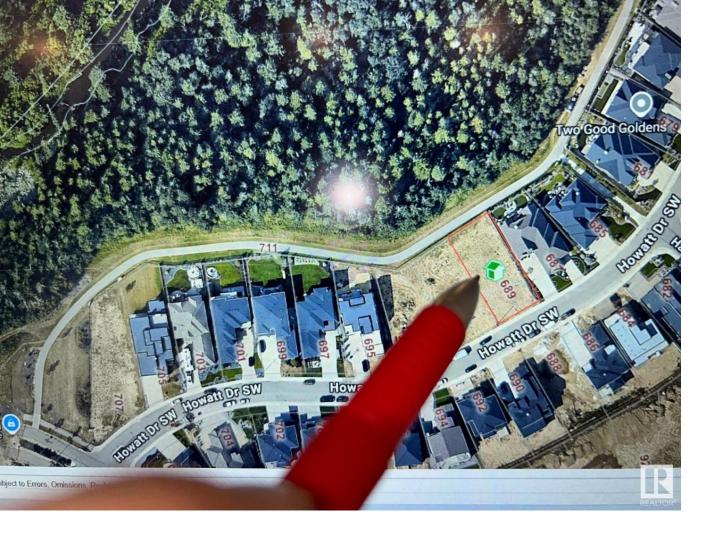

## Edmonton Alberta

\$899,000

Jagare Ridge is situated in the Hays Ridge Area thats reputed to be an upper class community where you can live your dream. Build your home on a this 8250 SQ ft, sloping back lot/potentialy a walkout, backing on to trees on a huge private green space, Golf course, a spirling creek, water fountains. Super natural settings lend to a prestigious, quite neibhorhood yet schools, shopping commons, Anthony Henday Drive are only a few minutes away. Edm International Airport is a max 20 minutes drive. (id:6769)