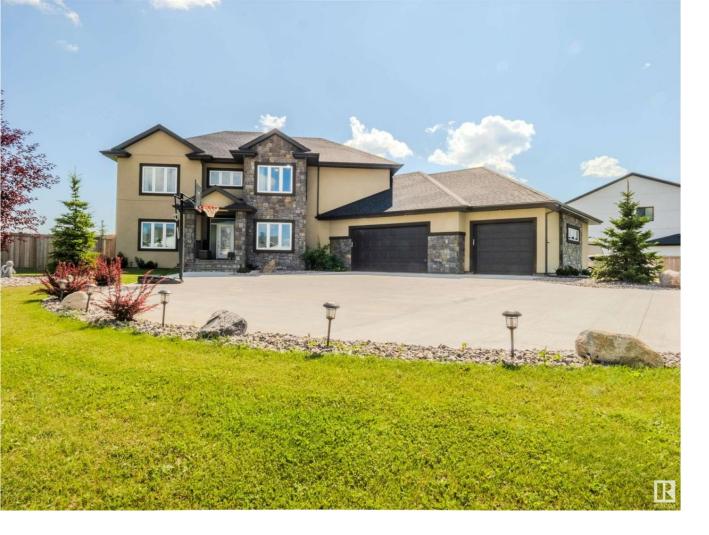

## Rural Parkland County Alberta

Welcome to Spring Meadow Estates! This stunning 2960 sf 5 BDRM, 4.5 BATH home offers you an incredible opportunity for estate country living at its finest. The upgrades and functionality of this home and location surpasses most expectations. Enjoy the massive gourmet style kitchen, amazing views of the yard and oversized heated triple garage with rear yard access to name a few. Upon entering you are greeted with an open staircase and windows on every wall to flood your rooms with natural sun light. Upstairs... the primary bedroom, ensuite and walk-in closet are what dreams are made of and something you would see in a magazine. The ensuite includes a jetted tub & glass / tile shower. PLUS... for the KIDS - two bedrooms joined by a shared 4 pc bath & guest bedroom with its own 4 pc bath. You also have a massive laundry area on the upper level. In addition to all these features you can enjoy your fully finished basement that features a wet bar, sound surround speakers, extra bedroom and 4-piece bathroom! (id:6769)