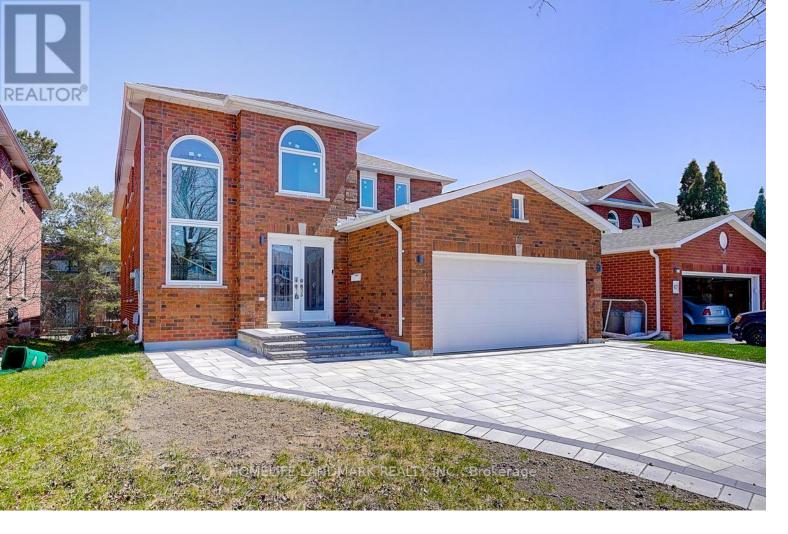

## 69 Aristotle Drive Richmond Hill Devonsleigh Ontario

\$2,199,900

Beautiful brand new top to bottom renovation with modern elegant interior, bright, spacious detached home in a high demand area with high school ranking. Finished basement, hardwood floors throughout, wood staircase with iron picket, pot lights, high end custom countertop, modern backsplash, high quality finish bathrooms, brand new stainless steel appliances, recreational room in the basement with two bedrooms and 3pcs bathroom, access to garage, brand new interlocking, brand new windows, double front door and much more. Just minutes to Bayview, high ranked school, shopping, restaurants, park, transit and more. Just move in and enjoy! (id:6769)