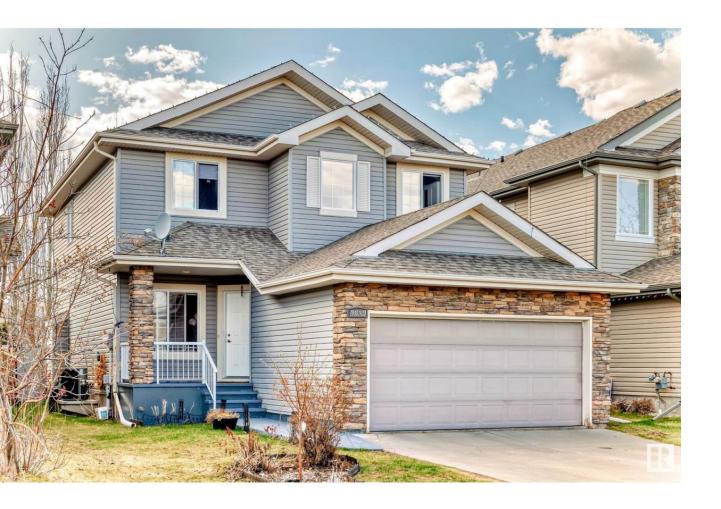

## Edmonton Alberta

\$639,900

Welcome to this IMPECCABLY MAINTAINED FORMER LANDMARK SHOWHOME—a true gem in one of Edmonton's most desirable communities! With OVER 2,100 SQ FT, this elegant 4 BEDROOM, 3.5 BATH home offers timeless design and thoughtful upgrades throughout. Enjoy 9' CEILINGS, BRAND NEW ENGINEERED HARDWOOD (2024), CENTRAL A/C, CUSTOM BLINDS, BUILT-IN SPEAKERS & FRESH PAINT. The kitchen features GRANITE COUNTERS, GAS STOVE, STAINLESS STEEL APPLIANCES & WALK-IN PANTRY. The open layout includes a MAIN FLOOR DEN, BONUS ROOM, and FULLY FINISHED BASEMENT—ideal for families. Cozy up by the GAS FIREPLACE or entertain in the LANDSCAPED BACKYARD with a PERGOLA-COVERED PATIO. Stylish FEATURE WALLS and a spacious foyer add character and charm. Steps from a K-9 SCHOOL, PARKS, TRAILS & TERWILLEGAR REC CENTRE, with quick access to the HENDAY. THIS HOME IS A MUST-SEE! (id:6769)