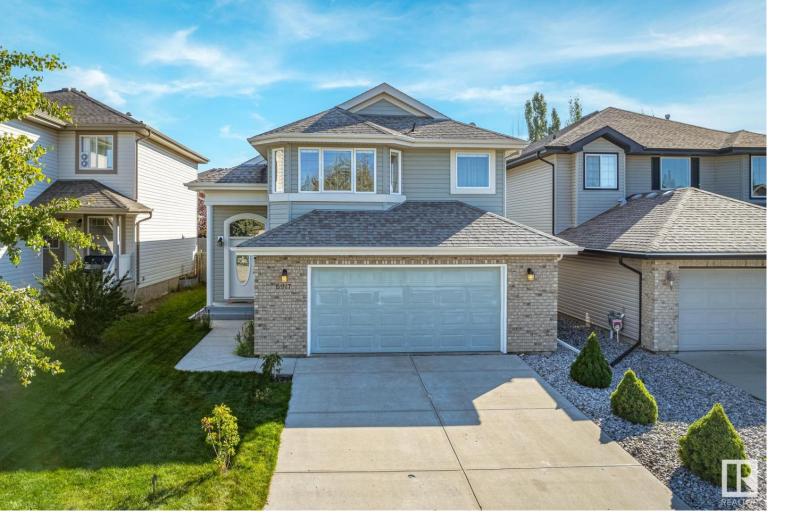

## 6917 STROM Lane Edmonton AB

GREAT NEW PRICE! SITUATED IN THE DESIRABLE AND HIGHLY SOUGHT AFTER SOUTH TERWILLEGAR NEIGHBOURHOOD THIS CUSTOM BUILT BI-LEVEL IS A MUST SEE! Offering over 2500 sq ft of comfortable living space, high-vaulted ceilings and a contemporary kitchen with stainless appliances, pantry and bright skylight. An open dining nook and spacious living room with gas fireplace and maple hardwood floors are perfect for entertaining. A finished, raised deck and beautifully landscaped fenced backyard and Newer Covered Hot-Tub. The main level also offers 2 bedrooms along with a 4 piece bath and stairs up to the large master suite. The master bedroom is on its own floor with generous walk in closet and large bath with separate soaker tub. The lower level is bright with large windows and is completely finished with surround sound wiring, a bedroom and full bath and SAUNA. This unique design offers a walk up from the rear basement to the main level right to the exterior! Also Featuring A New Air-Conditioner. Listing Presented By: