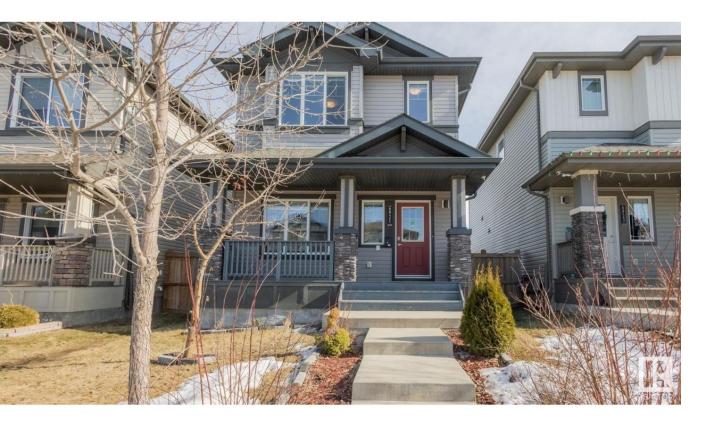

## Edmonton Alberta

\$479,200

WOW! enjoy this very well kept home with Quick Possession in Chapelle Area, with QUALITY UPGRADES including Electric Fireplace, Granite Countertops in the Kitchen, 42 extended upper kitchen cabinets, upper floor laundry room for your convenience with a NEST Thermostat. Enjoy your 9' ceilings on the Main Floor as well as your additional tech centre off of the kitchen for your computer. This home has Luxury Vinyl Tile on the main floor and upper Floor, custom tile in the upper bathrooms and laundry room. Upstairs holds a large Master Suite with a 4-Piece Ensuite and Walk In Closet. Also you will find 2 Other Bedrooms and a 4-Piece Main Bath. Outside you will find a Full Verandah in the front and a 20x20 Detached Garage. Close to schools, transport, shopping. (id:6769)