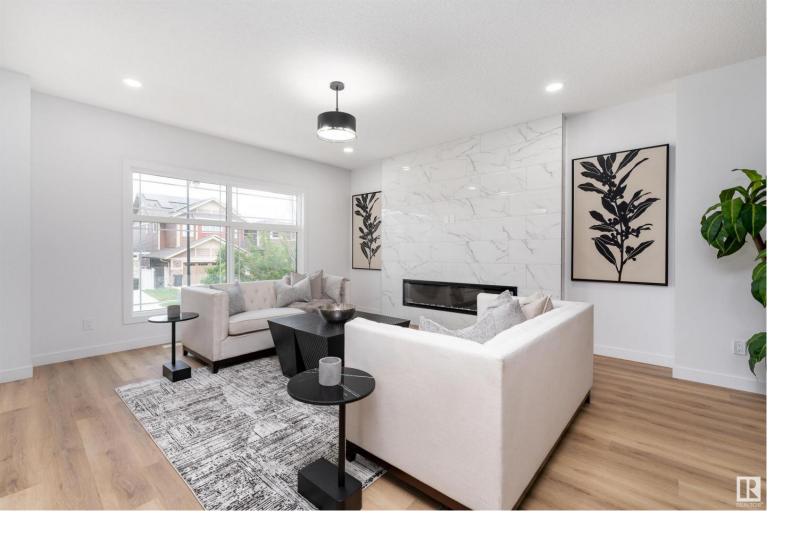

## 6923 JOHNNIE CAINE Way Edmonton AB

\$679,900

An outstanding design. This brand new custom home is absolutely stunning! The attention to detail, & luxury designer finishing's are evident as soon as you step inside. Open concept, high end flooring, exquisite lighting, quartz counters, large chefs kitchen. The bright entry leads through the main level with modern cabinetry, island, sink & large pantry. The living room has an elegant linear fireplace, custom surround & large mudroom with custom cabinets. Main level also features a half bath and attached garage. The upper level is unique & showcases an incredible bonus room perfect for entertaining. 4 additional bedrooms plus a 5pc spa like ensuite. This home features plenty of natural lighting. An absolute must see family home. SEPARATE ENTRANCE to the basement can be turned into a legal suite. Stucco exterior on a corner lot with plenty of parking. Close to Griesbach school and parks. Landscaping, deck, fence all included and turn key ready to go. Make this your home today.