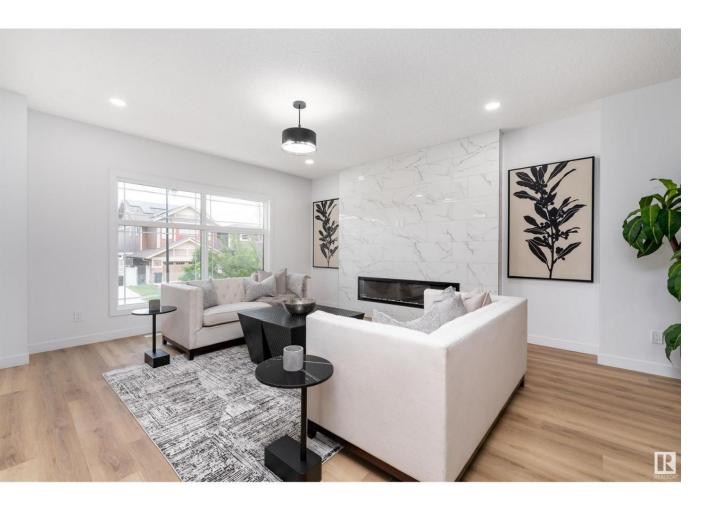

## Edmonton Alberta

An outstanding design. This brand new custom home is absolutely stunning! The attention to detail, & luxury designer finishing's are evident as soon as you step inside. Open concept, high end flooring, exquisite lighting, quartz counters, large chefs kitchen. The bright entry leads through the main level with modern cabinetry, island, sink & large pantry. The living room has an elegant linear fireplace, custom surround & large mudroom with custom cabinets. Main level also features a half bath and attached garage. The upper level is unique & showcases an incredible bonus room perfect for entertaining. 4 additional bedrooms plus a 5pc spa like ensuite. This home features plenty of natural lighting. An absolute must see family home. SEPARATE ENTRANCE to the basement can be turned into a legal suite. Stucco exterior on a corner lot with plenty of parking. Close to Griesbach school and parks. Landscaping, deck, fence all included and turn key ready to go. Make this your home today. (id:6769)