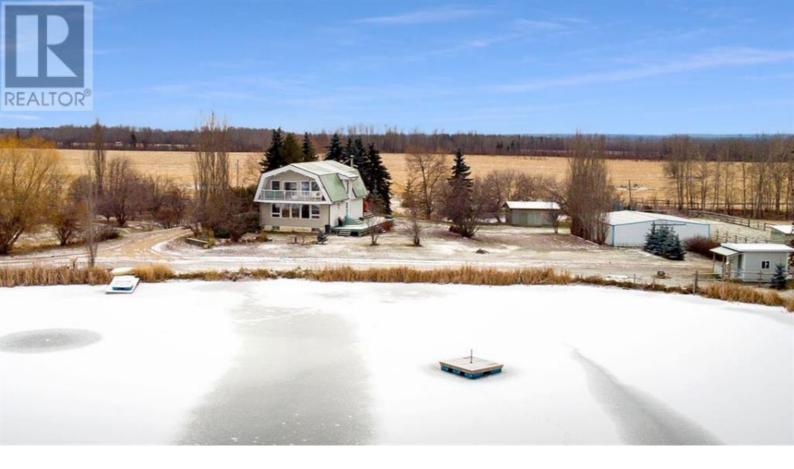

## 693028 Highway 813 Athabasca Alberta

\$749,900

This unique 4-bed, 3-bath home blends modern elegance with rustic charm and sits on 157.49 picturesque acres, perfect for your farming dreams. The 3 bedrooms upstairs boast high ceilings and plenty of space, and the jacuzzi tub in the main bathroom allows for relaxation after a long day. Take in the breathtaking views from the dining and kitchen areas, or sip your morning coffee on the covered deck off the primary suite. The partially finished basement expands on the living space with a full recreation room, extra bedroom and bathroom. Enjoy fenced pastureland, a lush orchard, and a swim-ready pond. Relax in the gazebo with a hot tub or unwind in the cozy 3-season sunroom. The property boasts a 42x32 ft detached shop and a 36x36 ft barn with 4 individual stalls and lots of storage space, ready for livestock or hobbies. Enjoy breathtaking views from the dining and kitchen areas, or relax on the covered deck off the primary suite. Move-in ready and full of potential, this homestead combines charm and functionality for the ultimate countryside lifestyle. (id:6769)