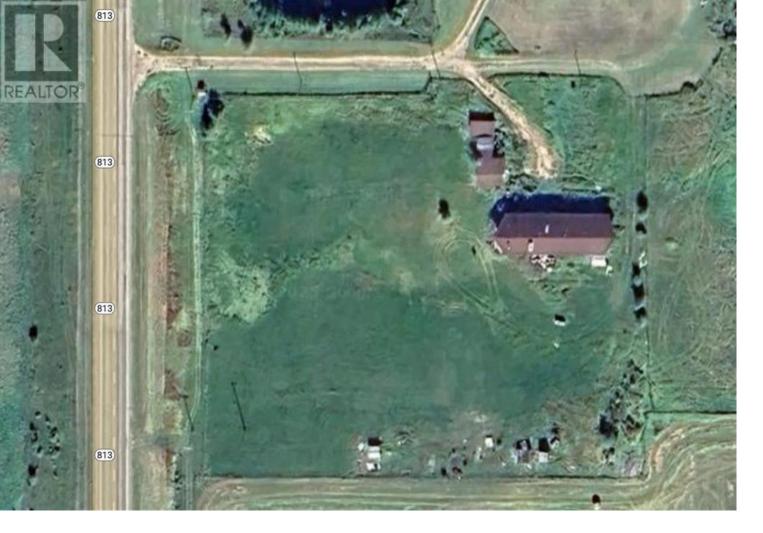

## 694025 Highway 813 Rural Athabasca County Alberta

\$135,000

JUDICIAL SALE. 3.71 acres north of Athabasca, only 1/2 mile to access thousands of acres of crown land with a healthy population of deer, moose, elk and bear. Some development including a large bungalow with basement, and double detached garage. Condition of buildings and utilities are unknown, sold "AS IS, WHERE IS". Home square footage and age obtained from Athabasca County records, to be verified by the purchaser. Home has been boarded up and is inaccessible for viewings. REALTOR IS NOT ENTITLED TO PROVIDE VIEWINGS OR ACCESS. (id:6769)