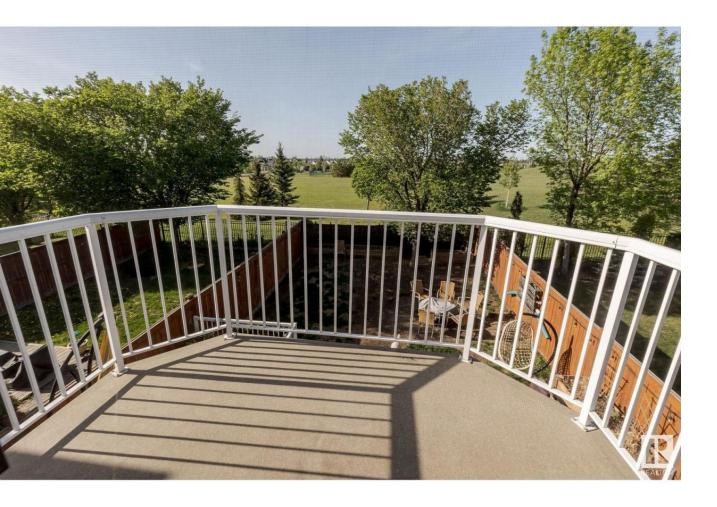

## Edmonton Alberta \$479,900

Welcome to Summerside! This beautiful duplex has such and incredible view of the park. The front attached garage is a true double, so enjoy parking inside. The open-concept main floor features a 9' ceiling, hardwood and tile throughout, and large windows providing tons of natural light & beautiful views. The white kitchen features granite countertops, a walk-in pantry, an island and a large dining nook. Upstairs showcases a large primary bedroom, with a 4-pc en suite & a Juliet balcony to enjoy mornings or evenings with an incredible view. Across the hall are two other bedrooms, a 4-pc bathroom & 2nd floor laundry. The fully finished basement has ample rec space, and room for an additional bedroom, and is completed with a 3-pc bath. The fully landscaped and fenced yard faces the beautiful park. The back view is truly special. Close to schools, parks & shopping, this home is perfect for all your needs. (id:6769)