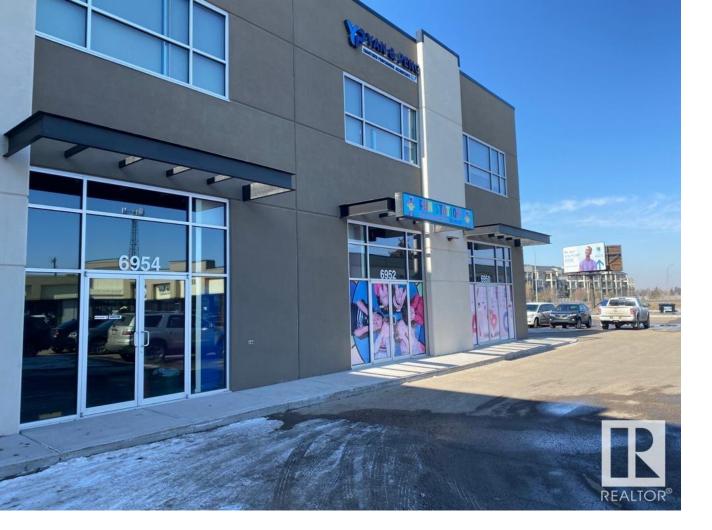

## 6954 76 Avenue Edmonton AB \$1,794,800

Discover an exceptional investment opportunity with this prime 3-unit complex (6950, 6952, 6954) spanning 4200 sq ft, fully leased to an established, successful daycare. This property delivers a full suite of childcare services, including valuable after-school care, underpinning its robust income stream. Situated with premier Argyll Road frontage and in close proximity to Bonnie Doon & the LRT, it combines modern architecture & meticulous maintenance w/ substantial parking, ensuring it stands out in a high-visibility location. Uniquely priced below its appraised value, this concrete structure is not just an asset but a strategic investment in a vibrant area. Capitalizing on easy access to extensive amenities, presenting a rare, income-generating opportunity in a highly desirable neighbourhood. Don't overlook this chance to secure a piece of prime real estate that promises not only returns but a gateway to further possibilities in a sought-after locale. Act now!