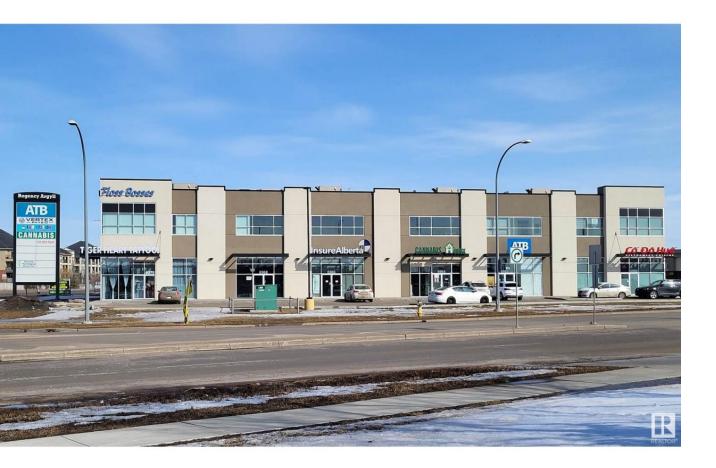

## Edmonton Alberta

Prime retail/office space available immediately for sale/lease in Regency Argyll Plaza, located in a high-traffic area with excellent visibility at the crossing of Argyll Road and 76 Avenue NW, opposite to Pure Casino. The plaza is 80% full. Affordable lease rate, and low common area cost/condo fee, this space is ideal for a wide range of businesses. Ample scrambled parking on site. This location offers easy access to major freeways. This space is fully developed with 2 8x10 offices and 1 10x16 office/ boardroom, a lunch area, and a washroom, finished with carpet and tile flooring. Suitable as a retail business/showroom or any professional office. Please explore the opportunity to establish your business in this prime location. (id:6769)