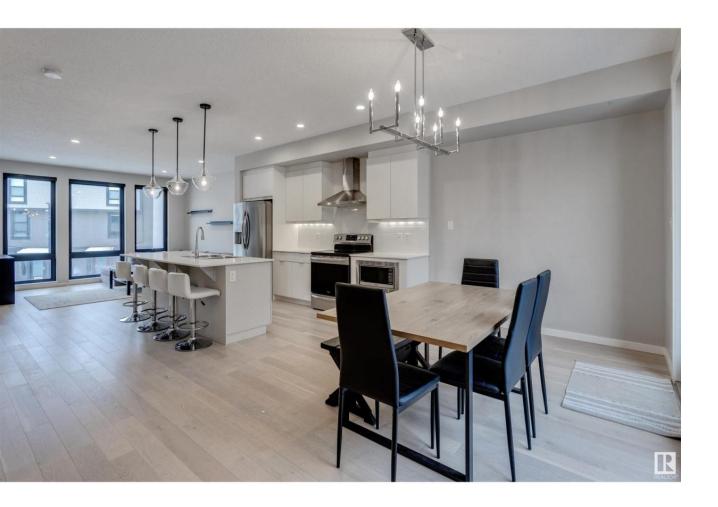

## Edmonton Alberta

\$464,900

Experience the perfect blend of award-winning design and modern luxury. A stunning Pivot Townhome by Averton. This architectural masterpiece features three bedrooms, 2.5 baths including a primary ensuite, and a tandem garage, offering both style and functionality. Expansive windows flood the upper levels with natural light, highlighting the engineered hardwood floors and sleek, open-concept kitchen with a spacious island that is ideal for entertaining. The airy living room extends seamlessly to a scenic balcony, where tree-lined views and nearby walking trails create a serene retreat. Nestled in Rutherford, this sought-after community offers urban convenience with suburban charm, just moments from Ellerslie Road. Elevate your lifestyle with this exceptional townhome. A rare opportunity you won't want to miss. (id:6769)