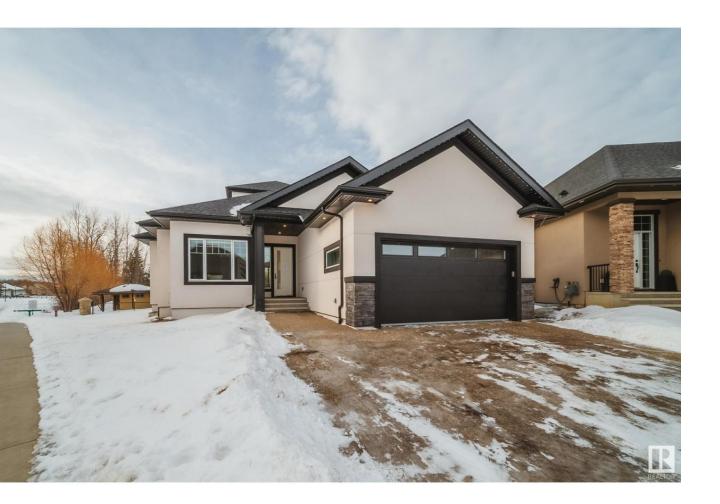

## Edmonton Alberta

\$1,079,000

Spectrum Homes presents Luxury Greens; an EXECUTIVE BUNGALOW FREE STANDING BACKING A GOLF COURSE in Webber Greens! Custom-designed by CM Interior Designs, this home boasts 10 ft ceilings, 8 ft doors, an open layout, and high-end finishes. The chef's kitchen includes a waterfall island, walk-through pantry, spice racks, and upgraded stainless steel appliances. The living room features a fireplace, large windows, and views of the treed walkway. The primary suite offers a spa-like ensuite with a soaker tub, tiled shower, dual sinks, and WIC. A second bedroom, full bath, and main-floor laundry complete this level. Upstairs, a loft with a wet bar and fireplace overlooks the open-to-below. The FULLY FINISHED BASEMENT includes 3 bedrooms, WICs, a full bath, and a spacious rec room with a bar. Additional upgrades: finished garage with 220V charger, smart A/C, WiFi-controlled LED lights, dog wash, exposed aggregate driveway, and PRIVATE LOT! Don't miss this luxury home! (id:6769)