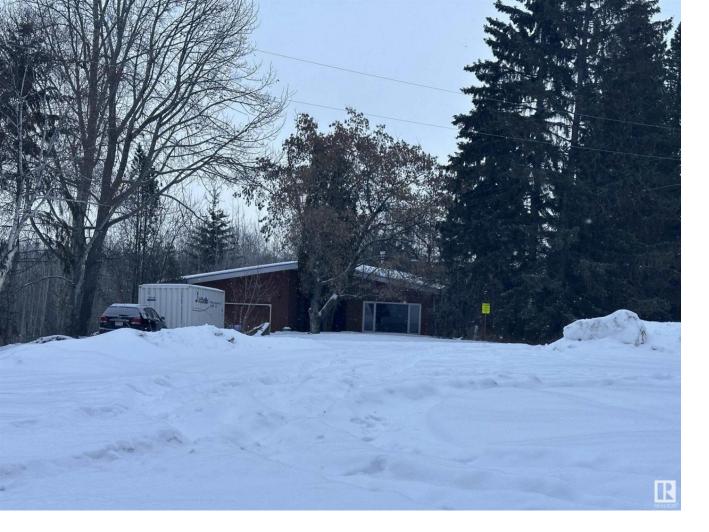

## Rural Parkland County Alberta

Judicial Sale, Sold as is where is, no access at this moment, blow information is from the previous listing and needs to be confirmed by the buyers. PRIVATE TREED 2.28 acre lot in Woodbend Place located close to Edmonton and right next to the North Saskatchewan River! This home has 4 bedrooms and 3 full bathrooms. Spacious living area with 1525sq.ft. 22'x22' attached garage. (id:6769)