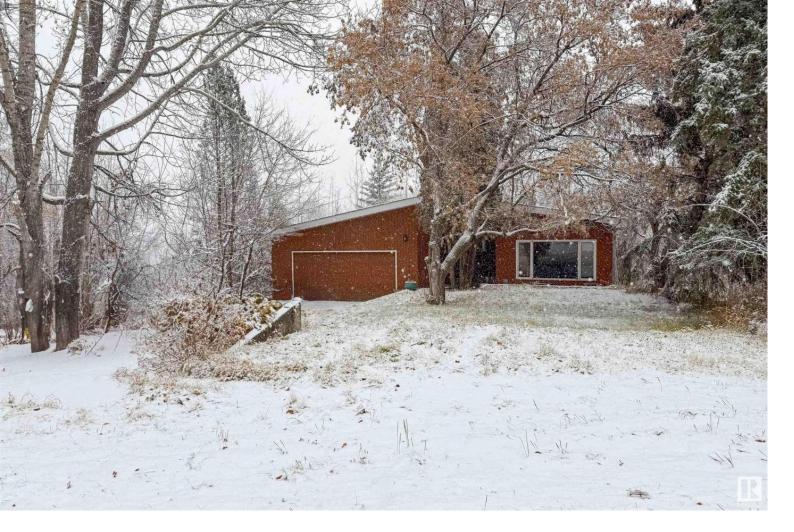

## 25431 TWP ROAD 512 A 7 Rural Parkland County AB \$569,800

PRIVATE TREED 2.28 acre lot in Woodbend Place located close to Edmonton and right next to the North Saskatchewan River! This home has 4 bedrooms and 3 full bathrooms. Spacious living area with 1525sq.ft. on the main floor. Entering the home you are welcomed into the living and dining room with vaulted ceilings. The kitchen features oak cabinets and a eat in dining area. The family room has a wood burning stone face fireplace and access to the patio overlooking the treed property. Three main floor bedrooms including the primary with a 3 piece ensuite. The basement has a rec room with laundry as you come down the stairs plus a bedroom and expansive storage room. 22'x22' attached garage. A unique property with a private forest in an excellent location just 10 minutes from the Henday! Listing Presented By: