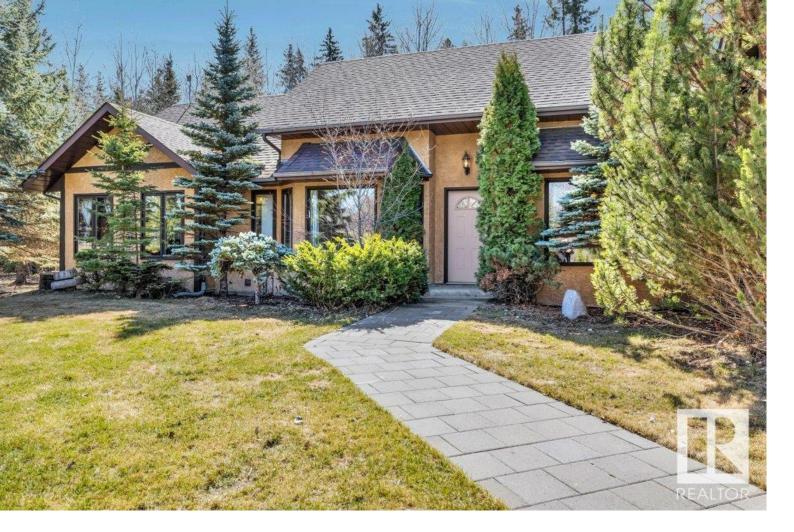

## Rural Parkland County Alberta

\$899.000

This well-loved bungalow, 1829 sq ft, is just 10 minutes from Edmonton and 5 minutes from Devon. The welcoming foyer leads to the dining room and family room with a charming stone-faced fireplace. Down the hallway are 4 cozy bdrms and 2 lushly renovated baths. The updated kitchen offers easy access to laundry & oversized 2 car garage. The bright dinette opens to a rear deck, providing stunning views of a serene ravine. The basement features a large family/games room with an inviting fireplace, bedroom, full bath, flex room, and ample storage for all your treasures. Outside, there's a delightful tea house/gazebo perfect for relaxing afternoons, a soothing hot tub with pergola for unwinding under the stars, and a spacious 24x30 shop for all your creative projects & toys. Extras include new Italian polished floor tile, African Seppel hardwood, Furnace, pressure tank, HWT, adding to the home's warmth and charm. This bungalow is not just a house; it's a place where memories are made and cherished forever. (id:6769)