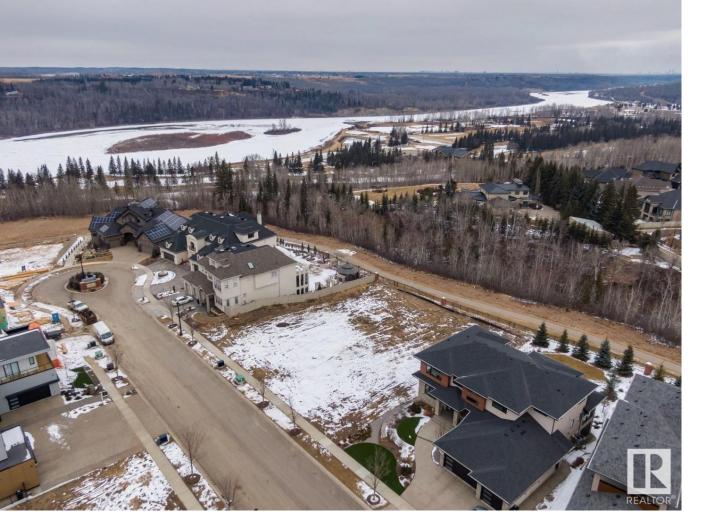

## 3466 KESWICK Boulevard 7 Edmonton AB

Rare Opportunity knocks. Picturesque 11,800+ sqft (0.275 acres) Estate WALKOUT lot backing onto RAVINE. Located in Southwest Edmonton's Keswick neighborhood, THE BANKS is unquestionably the most prestigious & private GATED community. This exclusive address features 23 lots in what will be an enclave of stunning, upscale Estate homes in the \$2.5 Million+ range. An amazing sanctuary environment bordered by Ravine, Environmental Reserve & the spectacular River Valley. Parks, ponds & a multitude of trails are just steps away. Use your own Builder. 3 & 4 car garages, Flat roof, Contemporary, Transitional or Traditional...if you can Dream it, you can Build it. This spectacular serene Country lifestyle is just minutes away to all amenities, shopping, restaurants & the Windermere Golf & CC. Architectural guidelines ensure that only the highest quality is attained for individual residences & overall street appearance. Listing Presented By: